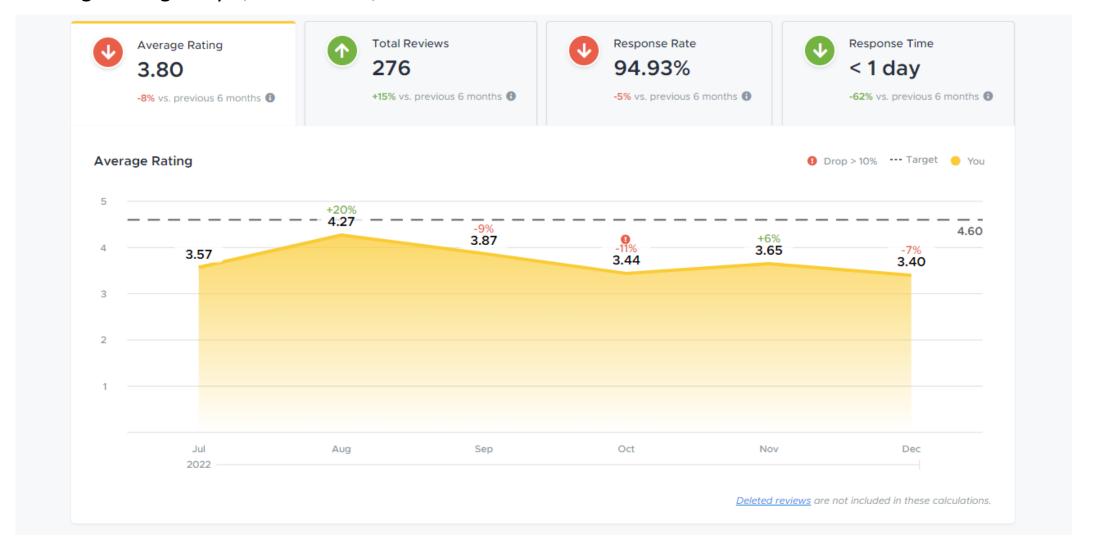

</b> 13.5%    | <b>才</b> 70.9% | ▶ 810.8%      | <b>≯</b> 433.1%                    | <b>才</b> 400.2% |
| Compare to                                    | 847                        | 3                     | 37                | 9,198          | 978           | 10.6%                              | 814             |
| Aug 5, 2022 – Oct 4, 2022                     |                            |                       |                   |                |               |                                    |                 |
| C Kaweah Health en Espa                       | 935                        | 89                    | 32                | 15,715         | 8,908         | 56.7%                              | 4,072           |

















# Average Rating - July 1, 2022-Dec. 5, 2022



# Total Reviews - July 1, 2022-Dec. 5, 2022





# Rating Info - July 1, 2022-Dec. 5, 2022

O DISTRIBUTIONS

Breakdown of ratings and review sources during the last 6 months