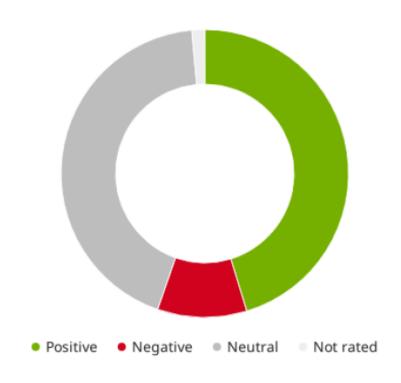

Governor, Kaweah Health

29.4k Reach 1 Social Engagement

Negative O

Top Publications by Volume

Top Publications by Reach

Sentiment Share of Voice