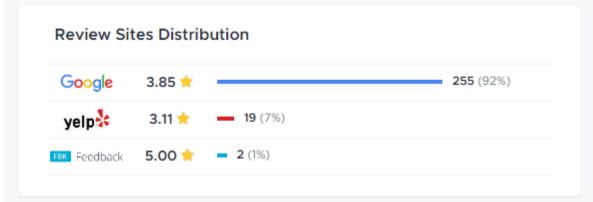

# Rating Info - July 1, 2022-Dec. 5, 2022

O DISTRIBUTIONS

Breakdown of ratings and review sources during the last 6 months