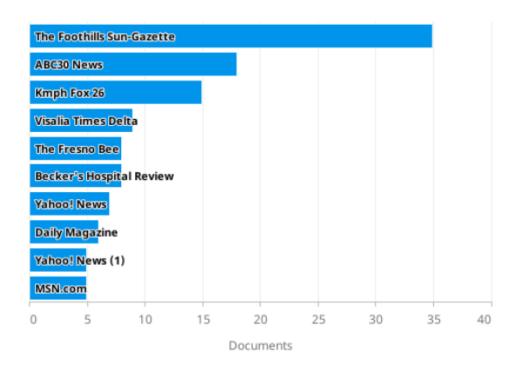

## Top Performing News Content – July 1, 2022 – Dec. 4, 2022

Yahoo! News

Editorial | US | Aug 23 · 9:30 PM

# New nursing program in the South Valley is expected to start in 2023

... Kaweah Health is creating a new nursing program through Unitek Learning to help solve the nursing shortage.

Kaweah Health, Unitek

## Unitek Joins Forces with Kaweah Health to Expand Workforce Education

... 2023. At full complement, the Kaweah Health school of nursing powered by Unitek will graduate up to 50 Kaweah Health RNs a year. The college ...

# Drastic shortage solution? Nursing education at Visalia hospital

... Kaweah Health for at least three years, so the hospital's investment stays local. "What's unique about what we're doing with Kaweah Health

## 4 schools launching nursing programs

Sept. 9. 4. Visalia, Calif.-based Kaweah Health is creating a new nursing program through Unitek Learning set to launch in 2023, ABC 30 ...

Kaweah Health, Unitek

930k Reach

## 92 systems, colleges that launched nursing programs in 2022

Sept. 9. 4. Visalia, Calif.-based Kaweah Health is creating a new nursing program through Unitek Learning set to launch in 2023, ABC 30 ...

# Kaweah Health partners with Unitek Learning to enroll students to combat nursing shortage

... Kaweah Health is partnering with Unitek Learning to enroll its first cohort of students to combat the nursing shortage at the hospital.