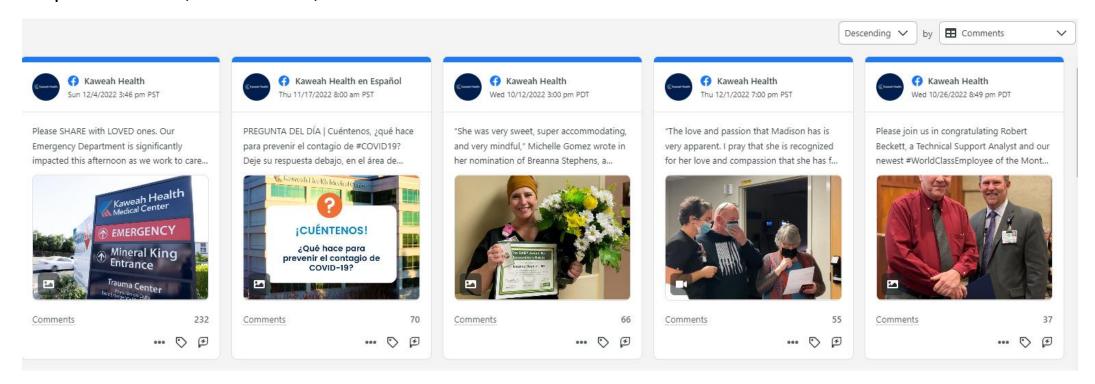

| o dignityhealthbakers     | 2,492                        | 33                    | 25                      | 800                                  | 32.00                      | 1.34%                     | 10                     | 10                     | 5                     | N/A                  | N/A          | 785        | 15       | N/A    |

# Top Posts Oct. 5, 2022-Dec. 4, 2022 – Post Engagements



# Top Posts Oct. 5, 2022-Dec. 4, 2022 – SHARES



# Top Posts Oct. 5, 2022-Dec. 4, 2022 – Comments



# Kaweah Health en Español

| eview your aggregate profile and page metrics | mont the reporting periodi |                       |                   |                |               |                                    |                 |
|-----------------------------------------------|----------------------------|-----------------------|-------------------|----------------|---------------|------------------------------------|-----------------|
| Profile <del>\$</del>                         | <u>Audience</u>            | Net Audience Growth ⊕ | Published Posts 🕏 | Impressions 🕏  | Engagements ⊕ | Engagement Rate (per Impression) ⊕ | Video Views     |
| Reporting Period                              | 935                        | 89                    | 32                | 15,715