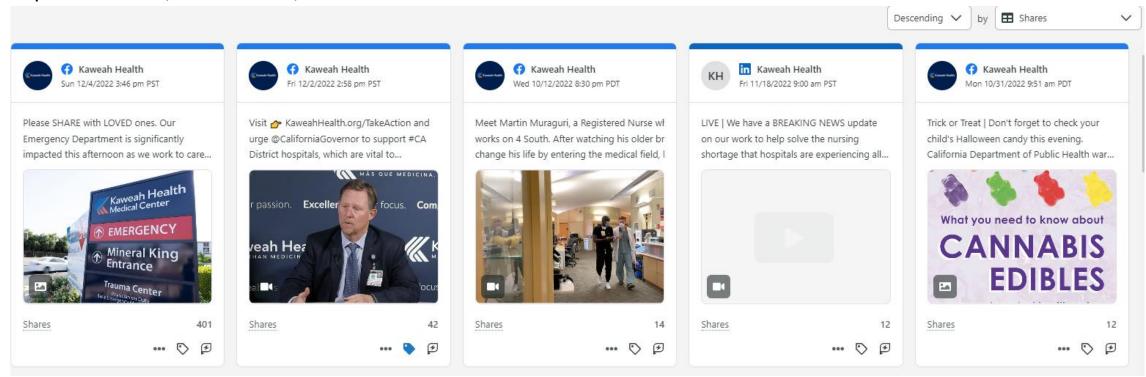

| o dignityhealthbakers     | 2,492                        | 33                    | 25                      | 800                                  | 32.00                      | 1.34%                     | 10                     | 10                     | 5                     | N/A                  | N/A          | 785        | 15       | N/A    |

# Top Posts Oct. 5, 2022-Dec. 4, 2022 – Post Engagements



# Top Posts Oct. 5, 2022-Dec. 4, 2022 – SHARES



# Top Posts Oct. 5, 2022-Dec. 4, 2022 – Comments



# Kaweah Health en Español

| eview your aggregate profile and page metrics | mont the reporting periodi |                       |                   |                |               |                                    |                 |
|-----------------------------------------------|----------------------------|-----------------------|-------------------|----------------|---------------|------------------------------------|-----------------|
| Profile <del>\$</del>                         | <u>Audience</u>            | Net Audience Growth ⊕ | Published Posts 🕏 | Impressions 🕏  | Engagements ⊕ | Engagement Rate (per Impression) ⊕ | Video Views     |
| Reporting Period                              | 935                        | 89