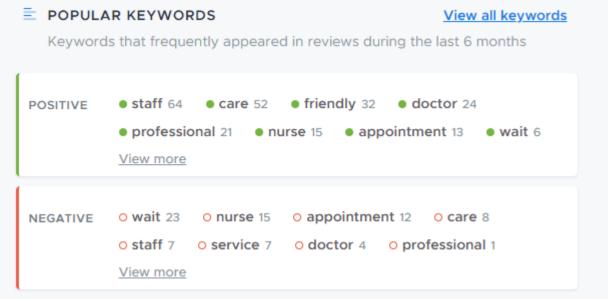

| 3                     | 37                | 9,198          | 978           | 10.6%                              | 814             |
| Aug 5, 2022 – Oct 4, 2022                     |                            |                       |                   |                |               |                                    |                 |
| C Kaweah Health en Espa                       | 935                        | 89                    | 32                | 15,715         | 8,908         | 56.7%                              | 4,072           |

















# Average Rating - July 1, 2022-Dec. 5, 2022



# Total Reviews - July 1, 2022-Dec. 5, 2022





# Rating Info - July 1, 2022-Dec. 5, 2022

O DISTRIBUTIONS

Breakdown of ratings and review sources during the last 6 months