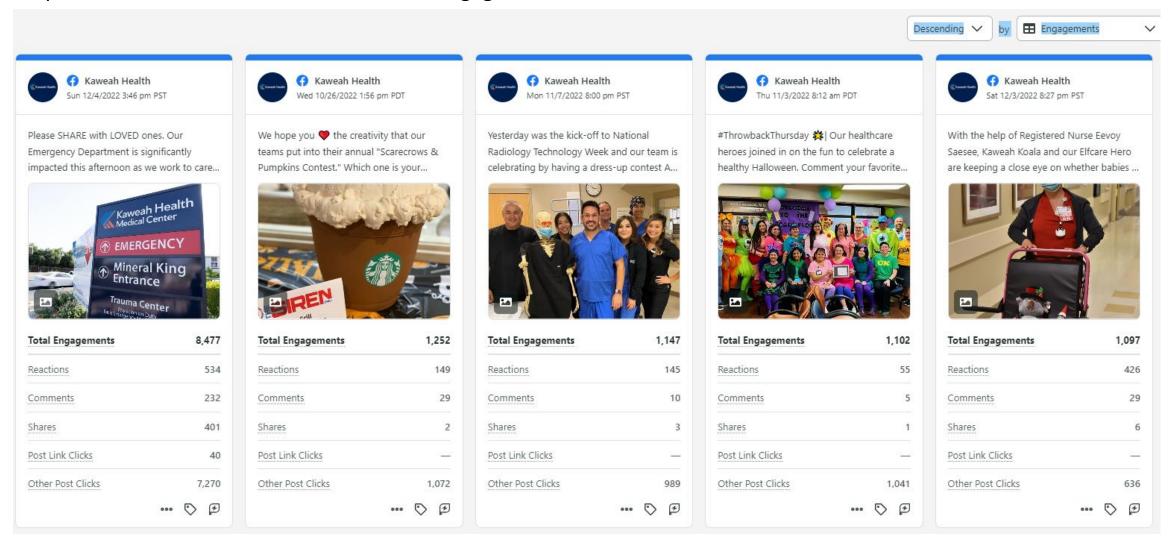

| o dignityhealthbakers     | 2,492                        | 33                    | 25                      | 800                                  | 32.00                      | 1.34%                     | 10                     | 10                     | 5                     | N/A                  | N/A          | 785        | 15       | N/A    |

# Top Posts Oct. 5, 2022-Dec. 4, 2022 – Post Engagements



# Top Posts Oct. 5, 2022-Dec. 4, 2022 – SHARES



# Top Posts Oct. 5, 2022-Dec. 4, 2022 – Comments



# Kaweah Health en Español

| eview your aggregate profile and page metrics | mont the reporting periodi |                       |                   |                |               |                                    |                 |
|-----------------------------------------------|----------------------------|-----------------------|-------------------|----------------|---------------|------------------------------------|-----------------|
| Profile <del>\$</del>                         | <u>Audience</u>            | Net Audience Growth ⊕ | Published Posts 🕏 | Impressions 🕏  | Engagements ⊕ | Engagement Rate (per Impression) ⊕ | Video Views     |
| Reporting Period