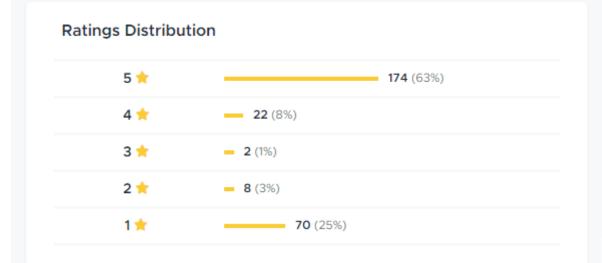

# Rating Info - July 1, 2022-Dec. 5, 2022

O DISTRIBUTIONS

Breakdown of ratings and review sources during the last 6 months