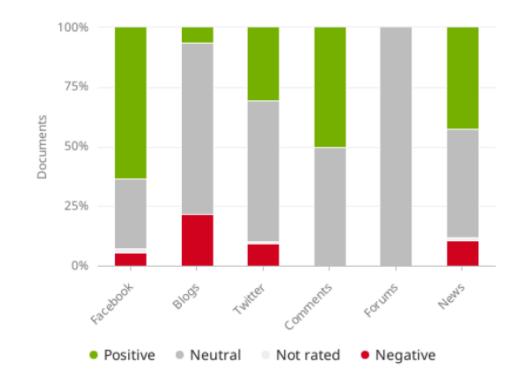

alth District Gary Herbst asks for financial assistance in light of layoffs and the ...

hospital, Kaweah Healt... Show more

41.8k Reach

Negative O



KSEE24 News @KSEE24 Twitter | US | Nov 16 · 10:47 PM

Visalia hospital wrote to Governor Gavin Newson and described the dire situation district hospitals like Kaweah Health are currently facing.

Governor, Kaweah Health

68.2k Reach 3 Social Engagement

Negative O



CBS47 @CBS47 Twitter | US | Nov 16 · 10:46 PM

Visalia hospital wrote to Governor Gavin Newson and described the dire situation district hospitals like Kaweah Health are currently facing.

Governor, Kaweah Health

29.4k Reach 1 Social Engagement

Negative O



Top Publications by Volume

Top Publications by Reach





Sentiment Share of Voice

#### Sentiment by Source Type





















# Competitor Performance, Oct. 5, 2022 – Dec. 4, 2022

| Profile   Audience    Audience   Audience   Audience   Audience   Audience   Audience   Audience   Audience   Audience   Audience   Audience   Audience   Audience   Audience   Audience   Audience   Audience   Audience   Audience   Audience   Audience   Audience   Audience   Audience   Audience   Audience   Audience   Audience   Audience    Audience   Audience   Audience   Audience   Audience   Audience |                           | Net<br>Audience<br>Growth \$ | Published<br>Posts \$ | Public<br>Engagements 🕏 | Public<br>Engagements<br>per Post \$ | %<br>Audience<br>Growth \$ | Published<br>Carousels \$ | Published<br>Videos \$ | Published<br>Photos \$ | Published<br>Links \$ | Published<br>Text \$ | Reactions \$ |