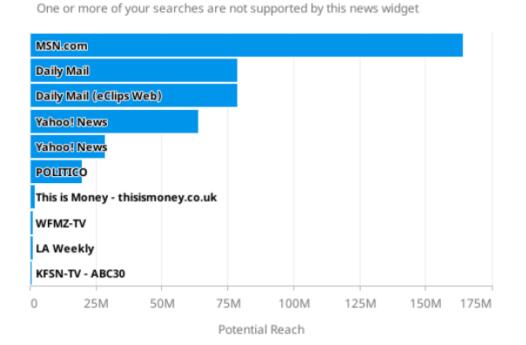

## Top Performing News Content – July 1, 2022 – Dec. 4, 2022

Yahoo! News

Editorial | US | Aug 23 · 9:30 PM

# New nursing program in the South Valley is expected to start in 2023

... Kaweah Health is creating a new nursing program through Unitek Learning to help solve the nursing shortage.

Kaweah Health, Unitek

63.9M Reach

Positive •

WFMZ-TV · Unitek Learning Editorial | US | Jul 26 · 3:00 AM

## Unitek Joins Forces with Kaweah Health to Expand Workforce Education

... 2023. At full complement, the Kaweah Health school of nursing powered by Unitek will graduate up to 50 Kaweah Health RNs a year. The college ...

Unitek, Kaweah Health, unitek

1.33M Reach 84 Duplicates

Positive O

KFSN-TV - ABC30 · Corin Hoggard Editorial | US | Nov 18 · 7:24 PM

# Drastic shortage solution? Nursing education at Visalia hospital

... Kaweah Health for at least three years, so the hospital's investment stays local. "What's unique about what we're doing with Kaweah Health

Unitek, Kaweah Health, Keri Noeske

1.03M Reach

Positive •

Becker's Hospital Review · Cailey Glees Editorial | US | Sep 15 · 4:30 PM

## 4 schools launching nursing programs

Sept. 9. 4. Visalia, Calif.-based Kaweah Health is creating a new nursing program through Unitek Learning set to launch in 2023, ABC 30 ...

Kaweah Health, Unitek

930k Reach

Positive •

Becker's Hospital Review · Cailey Glees Editorial | US | Sep 22 · 10:15 AM

## 92 systems, colleges that launched nursing programs in 2022

Sept. 9. 4. Visalia, Calif.-based Kaweah Health is creating a new nursing program through Unitek Learning set to launch in 2023, ABC 30 ...

Kaweah Health, Unitek

930k Reach

Positive •

Visalia Times-Delta

Editorial | US | Nov 18 · 6:43 PM

# Kaweah Health partners with Unitek Learning to enroll students to combat nursing shortage

... Kaweah Health is partnering with Unitek Learning to enroll its first cohort of students to combat the nursing shortage at the hospital.

Kaweah Health, Unitek, Keri Noeske

131k Reach

Positive •