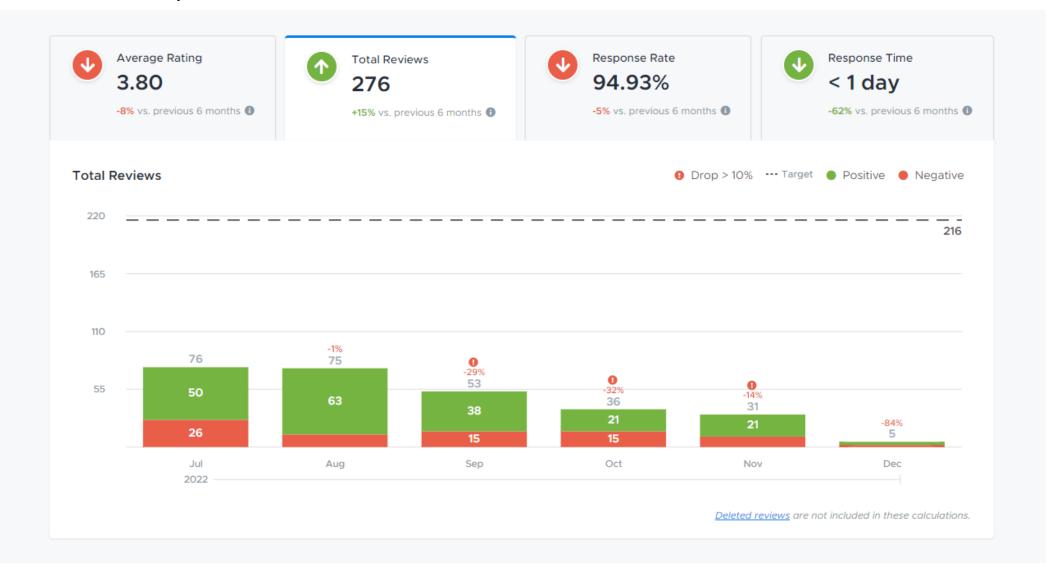

| <b>≯</b> 433.1%                    | <b>才</b> 400.2% |
| Compare to                                    | 847                        | 3                     | 37                | 9,198          | 978           | 10.6%                              | 814             |
| Aug 5, 2022 – Oct 4, 2022                     |                            |                       |                   |                |               |                                    |                 |
| C Kaweah Health en Espa                       | 935                        | 89                    | 32                | 15,715         | 8,908         | 56.7%                              | 4,072           |

















# Average Rating - July 1, 2022-Dec. 5, 2022



# Total Reviews - July 1, 2022-Dec. 5, 2022





# Rating Info - July 1, 2022-Dec. 5, 2022

O DISTRIBUTIONS

Breakdown of ratings and review sources during the last 6 months